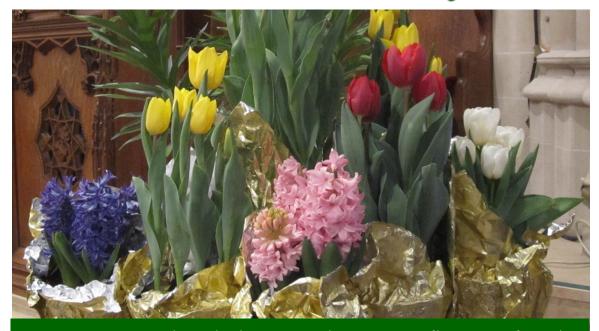

and Food Pantry Donations

You are invited to help provide Easter flowers for the 11 am Easter Sunday service on April 9, or to make a monetary donation to the EECM Food Pantry.

Following the 11 am Sanctuary worship service on Easter Sunday, April 9, the flowers may be picked up by the donors for their own use. The names of those honored and memorialized will be included in the bulletin that day.